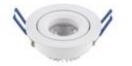

## Menschen im Licht

Datasheet 5423001

Our 7W recessed downlight Argent Flat is a swiveling downlight with compact dimensions. Its place of use is indoors in ceilings with shallow installation depth, where it can set the scene for any illuminated object with its excellent color rendering of RA=90. The ARGENT can be tilted up to 30° and has a visually appealing 36° lens. The downlight is the ideal companion for any refurbishment. The power is supplied via an external driver which is included in the delivery. Especially important in the object: we offer a 3-year warranty and vouch for the high-quality workmanship and durability. If you would like to know with which dimmers this product is compatible, please follow the link to the test results from our own workshop.

## Menschen im Licht

5423001 **Einbauleuchte ARGENT FLAT 82mm weiss** 110 LED Driver 40 Höhe: 22 -Bohrmaß 68 39

> Manual: https://shop.sigor.de/media/pdf/5423001\_manual.pdf

as of: 01.02.2022 Page: 2

SIGOR Licht GmbH • Eichenhofer Weg 81 • 42279 Wuppertal Handelsregister HRB 19472 Telefon 0 23 39 - 12 61 - 0 • Telefax 0 23 39 - 12 61 61 info@sigor.de • www.sigor.de