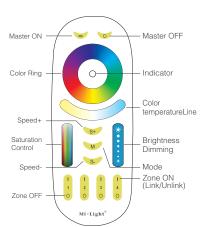

#### **Features**

This product adopt world-wide used 2.4GHz frequency, GFSK control method, with the features of low power consumption, long distance transmitting, strong anti-interference and fast comunication rate; can control specified Mi-Light smart light with color, color temperature, saturation and brightness changing.

#### **Parameters**

Model No.: FUT092 Transmission Frequency: 2.4GHz
Voltage: 3V(2\*AAA battery) Modulation Method: GFSK

Power Consumption: 6dBm Control Distance: 30m Standby Power Consumption: 20uA Size: 138mm\*56mm\*20mm

#### Instruction

- 1. Long press "Master OFF" or "Zone OFF" to night light mode.
- 2. Touch "Color temperature line" to white light mode and adjust color temperature.
- 3. Touch "Color Ring" to change the colors.
- Press "Speed+" to accelerate the dynamic mode speed continously until to fastest speed.
- 5. Press "Speed-" to lower the dynamic mode speed continously until to lowest speed.