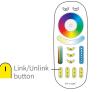

#### Linking Instructions

When the light on, short press any zone of " 3 times within 3 seconds

The light blink 3 times slowly means the linking is done successfully.

If the light not blink slowly, the linking failed, Pls switch off the light again, and follow the above steps again.