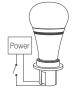

# The light can be working after linking with the remote controller.

#### Linking Instructions

When the light on, short press any zone of " 3 times within 3 seconds

The light blink 3 times slowly means the linking is done successfully.

If the light not blink slowly, the linking failed, Pls switch off the light again, and follow the above steps again.