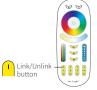

#### Linking Instructions

When the light on, short press any zone of " 3 times within 3 seconds

The light blink 3 times slowly means the linking is done successfully.

If the light not blink slowly, the linking failed, Pls switch off the light again, and follow the above steps again.