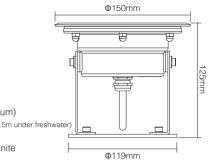

# **Parameters**

Model No.: UW03 Input Voltage: AC12V / DC12V~24V Power: 9W Working Temperature: -20~45°C Color temperature: 2700~6500K Luminous Flux: 600LM Light Efficiency: 70LM/W CRI: >80 Lifespan: 50000h Beam Angle: 15° IP Rate: IP68 RF: 433MHz (LoRa spread spectrum) Control Distance: 50m (Lamps into 0.5m under freshwater) Product Weight: 1.3kg Housing Material: Aluminum+stalinite