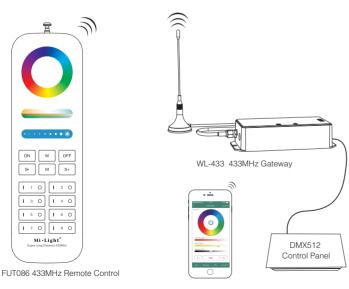

# Link/Unlink

Ŧ

w

ON

sм

I 1 0

Compatible with "FUT086 remote control" and "WL-433 433MHz gateway" (Purchased separately)

Lighting can be working after linking with remote; for more details, pls read the remote instruction.