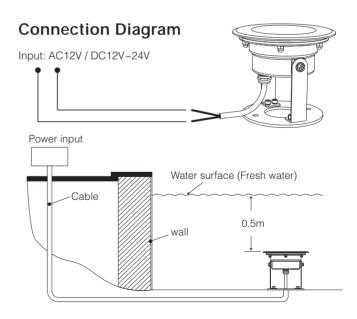

# **Parameters**

Model No.: UW03 Input Voltage: AC12V / DC12V~24V Power: 9W Working Temperature: -20~45°C Color temperature: 2700~6500K Luminous Flux: 600LM Light Efficiency: 70LM/W CRI: >80 Lifespan: 50000h Beam Angle: 15° IP Rate: IP68 RF: 433MHz (LoRa spread spectrum) Control Distance: 50m (Lamps into 0.5m under freshwater) Product Weight: 1.3kg Housing Material: Aluminum+stalinite